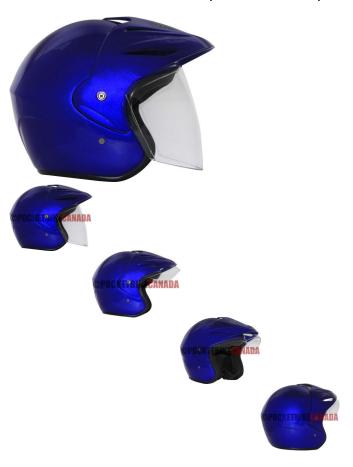

## PHX Street Elite - Pure, Gloss Blue, XS - PBC510BU-XSF1

Rating: Not Rated Yet **Price** 

\$79.99

1 / 2

MOTOSPORTS: ATV's | Dirt Bikes | Electric Scooters | Electric Bikes | PARTS - PHX St

Ask a question about this product

## Description

The ? open face PHX Street -Elite- Edition is the lightest helmet in its class. It exceeds all DOT safety standards and is certified for use in the USA, Canada and Mexico.

Advanced ABS structure, treated hardware, and moisture & heat resistant adhesives yield a performance blend of durability and lightweight construction.

A full extension face shield with 90 degree pivoting motion provides the rider with optional shield protection at any time. Motion slip-lock feature holds the visor in place in every one of the 20 pivot settings. Each PHX Street also includes an ultra-soft padded chin strap with heavy-duty snap buckle to ensure maximum comfort, ventilation and uncompromising safety that exceeds industry standards.